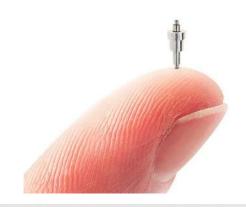

#### What we do:

- Manufacturing of high precision mechanical parts to specification.
- Typically, high volumes(100k 1M pcs/y).
- Dimensions from 0,1 mm to 50 mm
- Accuracies from 1 μ. Highly precise and consistent.
- 100% Dutch company, situated in the North of the Netherlands
- Founded in 1990, 19 fte (30% in QA)
- 3 M Euro, 30% targeted yearly growth for the next five years

- High precision mechanical parts
- Mostly moving headstock turning
- Diameters from 0,1 mm
- Accuracy from 1 μ
- Batches 1 K 1 M yearly
- Healthcare
- Defense
- QMS
- ISO 9001
- AS9100D pending
- NIST Traceable measurments
- Tactile & Optical measurements