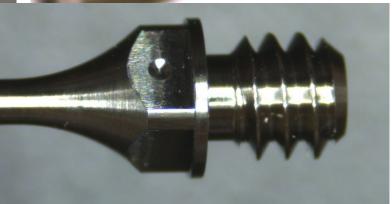

- High precision mechanical parts
- Mostly moving headstock turning
- Diameters from 0,1 mm
- Accuracy from 1 μ
- Batches 1 K 1 M yearly
- Healthcare
- Defense
- QMS
- ISO 9001
- AS9100D pending
- NIST Traceable measurments
- Tactile & Optical measurements

### **Machinery**

- 10 mainly Swiss-type, CNC precision lathes for small parts with highest accuracies.
- Micro Pulsating Electro Chemical Machining (PECM) unit for low Ra and high surface integrity.
- Precision wire EDM for parts with roughness below 0,2 Ra using a wire diameter of 0,07 mm.
- Finishing department for dry and wet precise finishing.