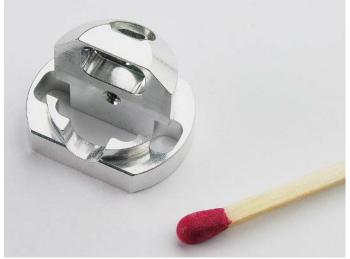

#### What we do:

- Manufacturing of high precision mechanical parts to specification.
- Typically, high volumes(100k 1M pcs/y).
- Dimensions from 0,1 mm to 50 mm
- Accuracies from 1 μ. Highly precise and consistent.
- 100% Dutch company, situated in the North of the Netherlands
- Founded in 1990, 19 fte (30% in QA)
- 3 M Euro, 30% targeted yearly growth for the next five years

- High precision mechanical parts
- Mostly moving headstock turning
- Diameters from 0,1 mm
- Accuracy from 1 μ
- Batches 1 K 1 M yearly
- Healthcare
- Defense
- QMS
- ISO 9001
- AS9100D pending
- NIST Traceable measurments
- Tactile & Optical measurements