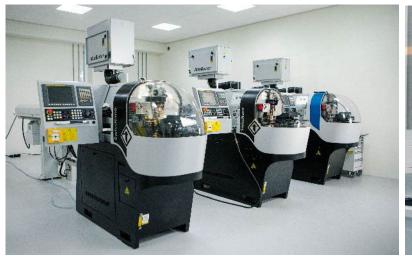

### **Machinery**

- 10 mainly Swiss-type, CNC precision lathes for small parts with highest accuracies.
- Micro Pulsating Electro Chemical Machining (PECM) unit for low Ra and high surface integrity.
- Precision wire EDM for parts with roughness below 0,2 Ra using a wire diameter of 0,07 mm.
- Finishing department for dry and wet precise finishing.