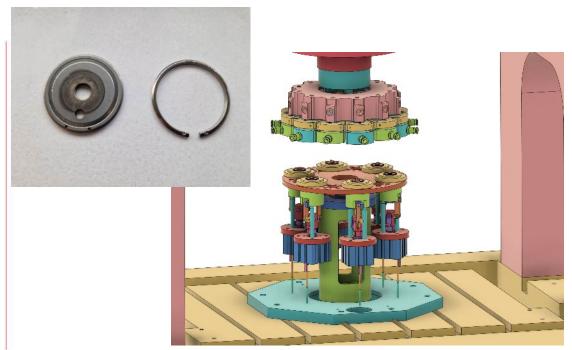

#### What we do:

- Manufacturing of high precision mechanical parts to specification.
- Typically, high volumes(100k 1M pcs/y).
- Dimensions from 0,1 mm to 50 mm
- Accuracies from 1 μ. Highly precise and consistent.
- 100% Dutch company, situated in the North of the Netherlands
- Founded in 1990, 19 fte (30% in QA)
- 3 M Euro, 30% targeted yearly growth for the next five years

- High precision mechanical parts
- Mostly moving headstock turning
- Diameters from 0,1 mm
- Accuracy from 1 μ
- Batches 1 K 1 M yearly
- Healthcare
- Defense
- QMS
- ISO 9001
- AS9100D pending
- NIST Traceable measurments
- Tactile & Optical measurements