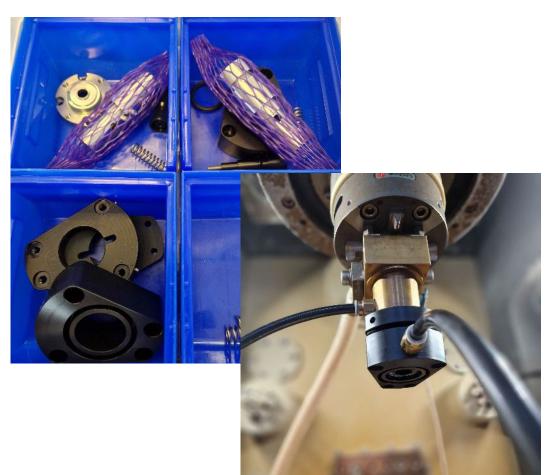

### **Machinery**

- 10 mainly Swiss-type, CNC precision lathes for small parts with highest accuracies.
- Micro Pulsating Electro Chemical Machining (PECM) unit for low Ra and high surface integrity.
- Precision wire EDM for parts with roughness below 0,2 Ra using a wire diameter of 0,07 mm.
- Finishing department for dry and wet precise finishing.

### **Quality control**

- We guarantee highest quality standards.
- Staff with medical and defense history well understand needs for traceability and consistency.
- Quality staff adequately manned and equipped for up to 100% inspection of produced parts.
- We are able to adopt customers (medical) quality regulations into our daily process.
- ISO 9001:2015 certified quality management system
- Ultramodern measuring room