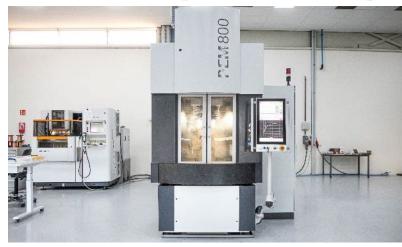

### **Machinery**

- 10 mainly Swiss-type, CNC precision lathes for small parts with highest accuracies.
- Micro Pulsating Electro Chemical Machining (PECM) unit for low Ra and high surface integrity.
- Precision wire EDM for parts with roughness below 0,2 Ra using a wire diameter of 0,07 mm.
- Finishing department for dry and wet precise finishing.